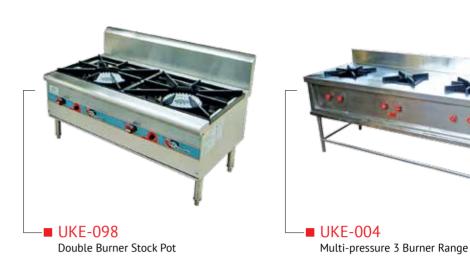

Single Burner Range

Four Burner Range with Oven Below

2 Burner Kwali Range (Chinese Range)

UKE-U9/
Double Burner Range (Chinese Range)

Korean Style Barbeque Stove with 8 Burners

Korean Style Barbeque Stove with 7 Burners