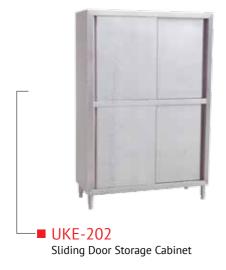

## FOOD STORAGE UNITS

■ UKE-203 Potato/Onion Storage

Four Door Storage Cabinet

Sliding Door Storage Cabinet

■ UKE-163 GN Trolley with rubber corner bumpers and tray lock

■ UKC-008 Cutlery and Tray Carrying Trolley with Under Shelf Below