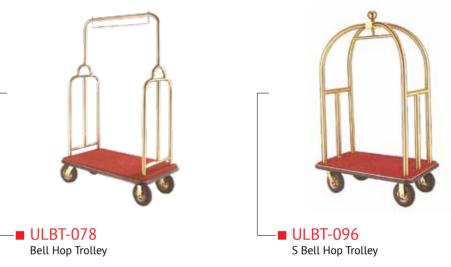

## SPIRAL KNEADER/ MASALA GRINDER/ MEAT MINCER







## SPIRAL KNEADER/ MASALA GRINDER/ MEAT MINCER





## FOOD STORAGE UNITS



■ UKE-203 Potato/Onion Storage



Four Door Storage Cabinet



Sliding Door Storage Cabinet









■ UKE-163 GN Trolley with rubber corner bumpers and tray lock











■ UKC-008 Cutlery and Tray Carrying Trolley with Under Shelf Below



Bussing Cart with Under Shelf

















## COFFEE SHOP/ ROOM SERVICE TROLLEYS





■ UKRS-059 Folding Tray Rack Stand

■ UKRS-058 Room Service Trolley with Hot Case Coffee Shop Trolley Holding







Four Tier Coffee Shop Trolley

Coffee Shop Trolley

## HOUSEKEEPING TROLLEYS



Housekeeping Trolley



Housekeeping Trolley





## LAUNDRY TROLLEYS













## LUGGAGE CARRIER & BELLHOP TROLLEYS









## **EXHAUST HOODS**











## EXHAUST & FRESH AIR SYSTEMS/ DUCTING



## Factory & Workforce

Our two factories are ideally located at Kasba Industrial Estate near Eastern Metropolitan Bypass in Kolkata and Tangra Industrial Estate. In the factories we have 72 workmen who are adequately trained and highly motivated to undertake precision jobs. We provide hands-on training to our workers to keep them abreast with the latest designs and requirements.

## Manufacturing Facilites

Our factories are well equipped with all the latest manufacturing facilities from receving of basic raw materials to production and finally to finishing stage and despatch.







## **UNICRAFT MACHINERY & TROLLEY PVT. LTD.**

Registered Office, Works & Correspondence:

P-34 & 45, Kasba Industrial Estate,