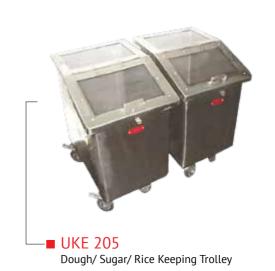

## FOOD STORAGE UNITS

■ UKE-203 Potato/Onion Storage

Four Door Storage Cabinet

Sliding Door Storage Cabinet

■ UKE-163 GN Trolley with rubber corner bumpers and tray lock

■ UKC-008 Cutlery and Tray Carrying Trolley with Under Shelf Below