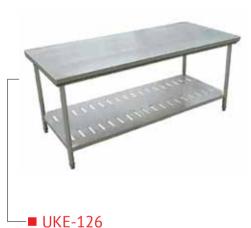

## WORK TABLES/ PICKUP COUNTERS/ CHOPPING BOARD TABLES

Multifunctional Chopping Table

Chopping Board Table

Work Table with Upper Shelf/Pickup

Work table with grooved shelf below

■ UKE-121
Work Table with 2 Under Shelves

■ UKE-120
Work Table with Garbage chute and glass rack

■ UKE-128
Round Shaped Work Table

UKE-127Work table with pot rack style drain shelf below

■ UKE-129 Cafeteria Dining Table