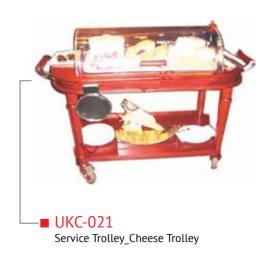

## SALAMANDERS/ SANDWICH GRILLERS/ DEEP FAT FRYERS/ HOT FOOD TROLLEY/ PIZZA OVEN

Table Top Single Tank Deep Fat Fryer with Oil Drain Tap

■ UKE-035 Table Top Electric Tank Fryer with double

■ UKC-037 Food Warmer Cart Single Door with Shelves