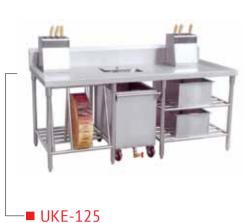

## REFRIGERATORS/ FREEZERS/ COUNTERS/ BOTTLE CHILLERS

■ UKE-140
Single Sink Unit with Work Table and Drain Shelf below

■ UKE-141 Pot Wash Unit/ 3 Sink Unit

■ UKE-142
Single sink cabinet with left grooved board

■ UKE-143

Double sink cabinet

■ UKE-144

Double sink cabinet with left grooved board

■ UKE-145 Soak Sink