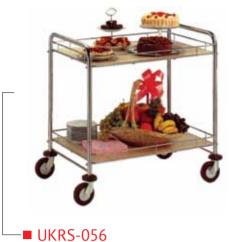

## COFFEE SHOP/ ROOM SERVICE TROLLEYS

■ UKRS-059 Folding Tray Rack Stand

■ UKRS-058 Room Service Trolley with Hot Case Coffee Shop Trolley Holding

Four Tier Coffee Shop Trolley

Coffee Shop Trolley