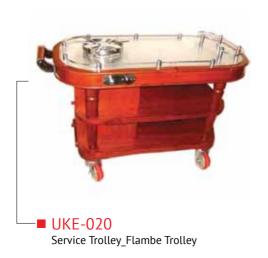

## SALAMANDERS/ SANDWICH GRILLERS/ DEEP FAT FRYERS/ HOT FOOD TROLLEY/ PIZZA OVEN

Table Top Single Tank Deep Fat Fryer with Oil Drain Tap

■ UKE-035 Table Top Electric Tank Fryer with double

■ UKC-037 Food Warmer Cart Single Door with Shelves