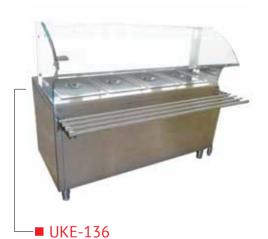

Double Deck Pizza Oven

Rise-Fall Style Electric Single Sandwich Griller

Rise-Fall Style Electric Double Sandwich Griller

Bain Marie with Glass Sneeze Guard

■ UKE-134

Bain Marie with Pick up

■ UKE-135

Hot Bain Marie with Pick Up & Food
Warmer