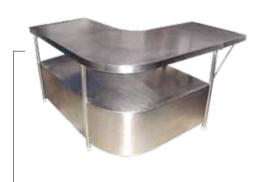

## WORK TABLES/ PICKUP COUNTERS/ CHOPPING BOARD TABLES

Multifunctional Chopping Table

Chopping Board Table

Work Table with Upper Shelf/Pickup

Work table with grooved shelf below

■ UKE-121
Work Table with 2 Under Shelves

■ UKE-120
Work Table with Garbage chute and glass rack

■ UKE-128
Round Shaped Work Table

UKE-127Work table with pot rack style drain shelf below

■ UKE-129 Cafeteria Dining Table