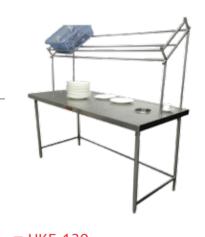

## WORK TABLES/ PICKUP COUNTERS/ CHOPPING BOARD TABLES

Multifunctional Chopping Table

Chopping Board Table

Work Table with Upper Shelf/Pickup

Work table with grooved shelf below

■ UKE-121
Work Table with 2 Under Shelves

■ UKE-120
Work Table with Garbage chute and glass rack

■ UKE-128
Round Shaped Work Table

UKE-127Work table with pot rack style drain shelf below

■ UKE-129 Cafeteria Dining Table