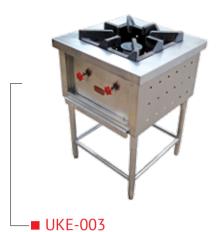

Single Burner Range

Four Burner Range with Oven Below

2 Burner Kwali Range (Chinese Range)

UKE-U9/
Double Burner Range (Chinese Range)

Korean Style Barbeque Stove with 8 Burners

Korean Style Barbeque Stove with 7 Burners