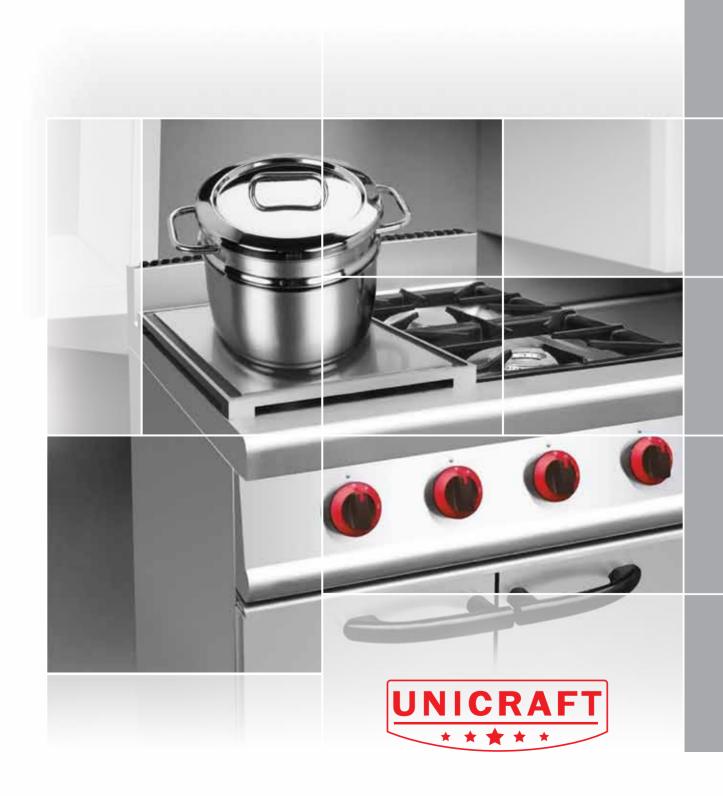

## Our Range of Products:

We have an exclusive range of Kitchen Equipments, Front Desk Laundry & Bar Equipments etc. as per the latest trends and are eminently in a position to undertake fabrication job of stainless steel as per International standard and also as per client's specific drawing and specifications.

Some of our items include:

- ▶ Bulk Cookers Electrical/ Gas/Steam (Rectangular & Cylindrical Tilting Type)
- Indian Cooking Ranges
- Tandoor
- Hot Plate
- Griller
- Salamander
- Baking Oven
- Exhaust Hoods
- Fresh Air/ Exhaust system
- Bain Marie
- Dough Kneader
- Mongolian Tawa
- Work Table with Sink Units
- Preparation Tables
- ▶ Fresh Linen Exchange Trolleys
- Minibar Cupboard Trolleys
- ▶ Refrigerators and many more...