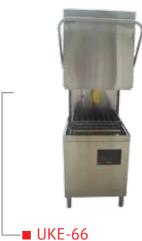

le Sandwich Griller



Rise-Fall Style Electric Double Sandwich Griller



Bain Marie with Glass Sneeze Guard



■ UKE-134

Bain Marie with Pick up



■ UKE-135

Hot Bain Marie with Pick Up & Food
Warmer



Hot Bain Marie with Glass Sneeze Guard & Tray Rail



■ UKE-137 Hot Bain Marie



Electric Table Top Bain Marie

## REFRIGERATORS/ FREEZERS/ COUNTERS/ BOTTLE CHILLERS



Four Door Vertical Freezer





## REFRIGERATORS/ FREEZERS/ COUNTERS/ BOTTLE CHILLERS

















■ UKE-140
Single Sink Unit with Work Table and Drain Shelf below



■ UKE-141 Pot Wash Unit/ 3 Sink Unit



■ UKE-142
Single sink cabinet with left grooved board



■ UKE-143

Double sink cabinet



■ UKE-144

Double sink cabinet with left grooved board



■ UKE-145 Soak Sink

## DISHWASHERS



Hood Style Dish Washer



Hood Type Dish Washer

## WORK TABLES/ PICKUP COUNTERS/ CHOPPING BOARD TABLES



Multifunctional Chopping Table



Chopping Board Table



Work Table with Upper Shelf/Pickup



Work table with grooved shelf below



■ UKE-121
Work Table with 2 Under Shelves



■ UKE-120
Work Table with Garbage chute and glass rack



■ UKE-128
Round Shaped Work Table



UKE-127Work table with pot rack style drain shelf below



■ UKE-129 Cafeteria Dining Table













## SPIRAL KNEADER/ MASALA GRINDER/ MEAT MINCER







## SPIRAL KNEADER/ MASALA GRINDER/ MEAT MINCER





## FOOD STORAGE UNITS



■ UKE-203 Potato/Onion Storage



Four Door Storage Cabinet



Sliding Door Storage Cabinet









■ UKE-163 GN Trolley with rubber corner bumpers and tray lock











■ UKC-008 Cutlery and Tray Carry