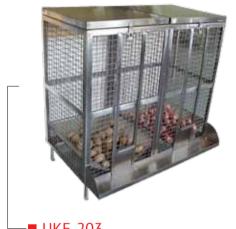

## FOOD STORAGE UNITS

■ UKE-203 Potato/Onion Storage

Four Door Storage Cabinet

Sliding Door Storage Cabinet

■ UKE-163 GN Trolley with rubber corner bumpers and tray lock

■ UKC-008 Cutlery and Tray Carrying Trolley with Under Shelf Below