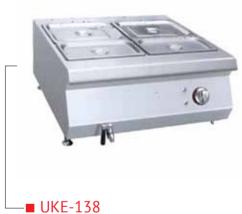

Hot Bain Marie with Glass Sneeze Guard & Tray Rail

■ UKE-137 Hot Bain Marie

Electric Table Top Bain Marie