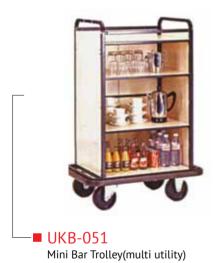

Some of our items include:

- ▶ Bulk Cookers Electrical/ Gas/Steam (Rectangular & Cylindrical Tilting Type)
- Indian Cooking Ranges
- Tandoor
- Hot Plate
- Griller
- Salamander
- Baking Oven
- Exhaust Hoods
- Fresh Air/ Exhaust system
- Bain Marie
- Dough Kneader
- Mongolian Tawa
- Work Table with Sink Units
- Preparation Tables
- ▶ Fresh Linen Exchange Trolleys
- Minibar Cupboard Trolleys
- ▶ Refrigerators and many more...