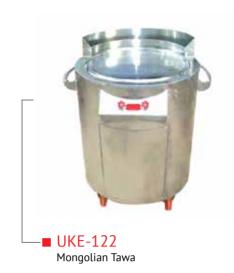

mander
- Baking Oven
- Exhaust Hoods
- Fresh Air/ Exhaust system
- Bain Marie
- Dough Kneader
- Mongolian Tawa
- Work Table with Sink Units
- Preparation Tables
- ▶ Fresh Linen Exchange Trolleys
- Minibar Cupboard Trolleys
- ▶ Refrigerators and many more...

There are a total of 480+ items which we specialize in manufacturing and to find out more about our wide range of products please visit our website <a href="https://www.unicraftcal.com">www.unicraftcal.com</a>





Single Burner Range





Four Burner Range with Oven Below



2 Burner Kwali Range (Chinese Range)



UKE-U9/
Double Burner Range (Chinese Range)



Korean Style Barbeque Stove with 8 Burners



Korean Style Barbeque Stove with 7 Burners









#### HOT PLATES/ GRILLERS/ TANDOOF







## HOT PLATES/ GRILLERS/ TANDOORS





## TABLE TOP COOKING RANGES



## SALAMANDERS/ SANDWICH GRILLERS/ DEEP FAT FRYERS/ HOT FOOD TROLLEY/ PIZZA OVEN







## SALAMANDERS/ SANDWICH GRILLERS/ DEEP FAT FRYERS/ HOT FOOD TROLLEY/ PIZZA OVEN



Table Top Single Tank Deep Fat Fryer with Oil Drain Tap



■ UKE-035 Table Top Electric Tank Fryer with double



■ UKC-037 Food Warmer Cart Single Door with Shelves







Double Deck Pizza Oven



Rise-Fall Style Electric Single Sandwich Griller



Rise-Fall Style Electric Double Sandwich Griller



Bain Marie with Glass Sneeze Guard



■ UKE-134

Bain Marie with Pick up



■ UKE-135

Hot Bain Marie with Pick Up & Food
Warmer



Hot Bain Marie with Glass Sneeze Guard & Tray Rail



■ UKE-137 Hot Bain Marie



Electric Table Top Bain Marie

## REFRIGERATORS/ FREEZERS/ COUNTERS/ BOTTLE CH