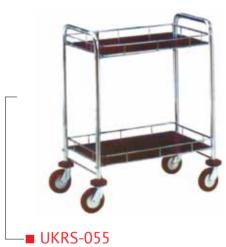

## COFFEE SHOP/ ROOM SERVICE TROLLEYS

■ UKRS-059 Folding Tray Rack Stand

■ UKRS-058 Room Service Trolley with Hot Case Coffee Shop Trolley Holding

Four Tier Coffee Shop Trolley

Coffee Shop Trolley