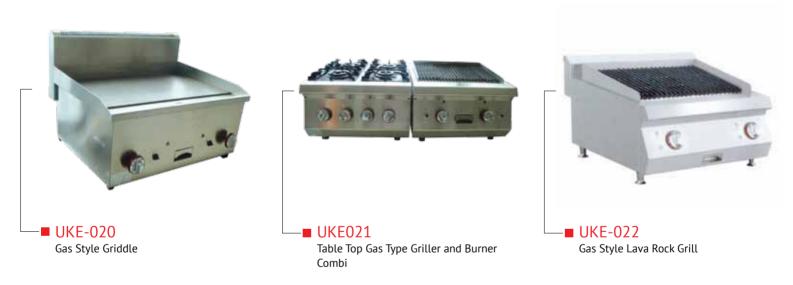

Hoods
- Fresh Air/ Exhaust system
- Bain Marie
- Dough Kneader
- Mongolian Tawa
- Work Table with Sink Units
- Preparation Tables
- ▶ Fresh Linen Exchange Trolleys
- Minibar Cupboard Trolleys
- ▶ Refrigerators and many more...

There are a total of 480+ items which we specialize in manufacturing and to find out more about our wide range of products please visit our website <a href="https://www.unicraftcal.com">www.unicraftcal.com</a>





Single Burner Range





Four Burner Range with Oven Below



2 Burner Kwali Range (Chinese Range)



UKE-U9/
Double Burner Range (Chinese Range)



Korean Style Barbeque Stove with 8 Burners



Korean Style Barbeque Stove with 7 Burners









#### HOT PLATES/ GRILLERS/ TANDOOF







## HOT PLATES/ GRILLERS/ TANDOORS





## TABLE TOP COOKING RANGES



## SALAMANDERS/ SANDWICH GRILLERS/ DEEP FAT FRYERS/ HOT FOOD TROLLEY/ PIZZA OVEN







## SALAMANDERS/ SANDWICH GRILLERS/ DEEP FAT FRYERS/ HOT FOOD TROLLEY/ PIZZA OVEN



Table Top Single Tank Deep Fat Fryer with Oil Drain Tap



■ UKE-035 Table Top Electric Tank Fryer with double



■ UKC-037 Food Warmer Cart Single Door with Shelves







Double Deck Pizza Oven



Rise-Fall Style Electric Single Sandwich Griller



Rise-Fall Style Electric Double Sandwich Griller



Bain Marie with Glass Sneeze Guard



■ UKE-134

Bain Marie with Pick up



■ UKE-135

Hot Bain Marie with Pick Up & Food
Warmer



Hot Bain Marie with Glass Sneeze Guard & Tray Rail



■ UKE-137 Hot Bain Marie



Electric Table Top Bain Marie

## REFRIGERATORS/ FREEZERS/ COUNTERS/ BOTTLE CHILLERS



Four Door Vertical Fr