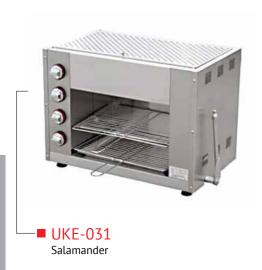

## SALAMANDERS/ SANDWICH GRILLERS/ DEEP FAT FRYERS/ HOT FOOD TROLLEY/ PIZZA OVEN

## SALAMANDERS/ SANDWICH GRILLERS/ DEEP FAT FRYERS/ HOT FOOD TROLLEY/ PIZZA OVEN

Table Top Single Tank Deep Fat Fryer with Oil Drain Tap

■ UKE-035 Table Top Electric Tank Fryer with double

■ UKC-037 Food Warmer Cart Single Door with Shelves