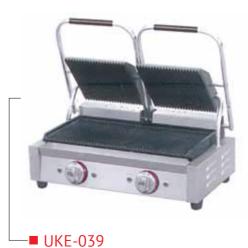

## SALAMANDERS/ SANDWICH GRILLERS/ DEEP FAT FRYERS/ HOT FOOD TROLLEY/ PIZZA OVEN

Table Top Single Tank Deep Fat Fryer with Oil Drain Tap

■ UKE-035 Table Top Electric Tank Fryer with double

■ UKC-037 Food Warmer Cart Single Door with Shelves