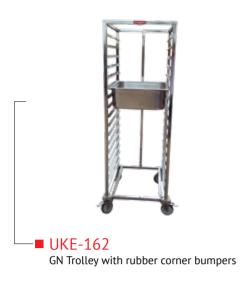

## FOOD STORAGE UNITS

■ UKE-203 Potato/Onion Storage

Four Door Storage Cabinet

Sliding Door Storage Cabinet

■ UKE-163 GN Trolley with rubber corner bumpers and tray lock

■ UKC-008 Cutlery and Tray Carrying Trolley with Under Shelf Below