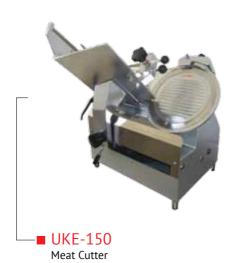

Some of our items include:

- ▶ Bulk Cookers Electrical/ Gas/Steam (Rectangular & Cylindrical Tilting Type)
- Indian Cooking Ranges
- Tandoor
- Hot Plate
- Griller
- Salamander
- Baking Oven
- Exhaust Hoods
- Fresh Air/ Exhaust system
- Bain Marie
- Dough Kneader
- Mongolian Tawa
- Work Table with Sink Units
- Preparation Tables
- ▶ Fresh Linen Exchange Trolleys
- Minibar Cupboard Trolleys
- ▶ Refrigerators and many more...