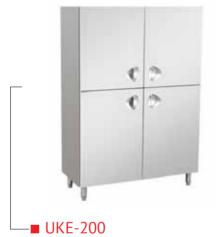

## FOOD STORAGE UNITS

■ UKE-203 Potato/Onion Storage

Four Door Storage Cabinet

Sliding Door Storage Cabinet

■ UKE-163 GN Trolley with rubber corner bumpers and tray lock

■ UKC-008 Cutlery and Tray Carrying Trolley with Under Shelf Below