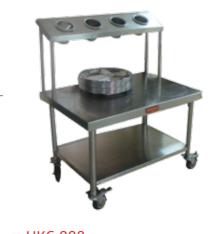

## FOOD STORAGE UNITS

■ UKE-203 Potato/Onion Storage

Four Door Storage Cabinet

Sliding Door Storage Cabinet

■ UKE-163 GN Trolley with rubber corner bumpers and tray lock

■ UKC-008 Cutlery and Tray Carrying Trolley with Under Shelf Below