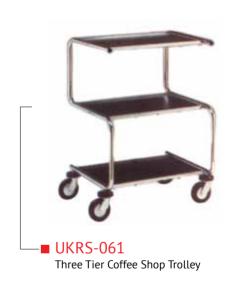

## COFFEE SHOP/ ROOM SERVICE TROLLEYS

■ UKRS-059 Folding Tray Rack Stand

■ UKRS-058 Room Service Trolley with Hot Case Coffee Shop Trolley Holding

Four Tier Coffee Shop Trolley

Coffee Shop Trolley