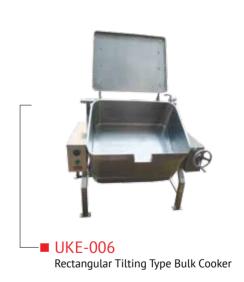

Some of our items include:

- ▶ Bulk Cookers Electrical/ Gas/Steam (Rectangular & Cylindrical Tilting Type)
- Indian Cooking Ranges
- Tandoor
- Hot Plate
- Griller
- Salamander
- Baking Oven
- Exhaust Hoods
- Fresh Air/ Exhaust system
- Bain Marie
- Dough Kneader
- Mongolian Tawa
- Work Table with Sink Units
- Preparation Tables
- ▶ Fresh Linen Exchange Trolleys
- Minibar Cupboard Trolleys
- ▶ Refrigerators and many more...