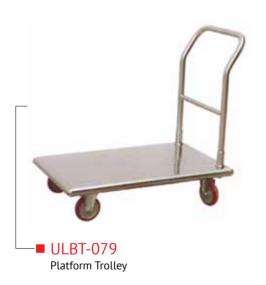

## SPIRAL KNEADER/ MASALA GRINDER/ MEAT MINCER







## SPIRAL KNEADER/ MASALA GRINDER/ MEAT MINCER





## FOOD STORAGE UNITS



■ UKE-203 Potato/Onion Storage



Four Door Storage Cabinet



Sliding Door Storage Cabinet









■ UKE-163 GN Trolley with rubber corner bumpers and tray lock











■ UKC-008 Cutlery and Tray Carrying Trolley with Under Shelf Below



Bussing Cart with Under Shelf

















## COFFEE SHOP/ ROOM SERVICE TROLLEYS





■ UKRS-059 Folding Tray Rack Stand

■ UKRS-058 Room Service Trolley with Hot Case Coffee Shop Trolley Holding







Four Tier Coffee Shop Trolley

Coffee Shop Trolley

## HOUSEKEEPING TROLLEYS



Housekeeping Trolley



Housekeeping Trolley





## LAUNDRY TROLLEYS













## LUGGAGE CARRIER & BELLHOP TROLLEYS









## **EXHAUST HOODS**











## EXHAUST & FRESH AIR SYSTEMS/ DUCTING



## Factory & Workforce

Our two factories are ideally located at Kasba Industrial Estate near Eastern Metropolitan Bypass in Kolkata and Tangra Industrial Estate. In the factories we have 72 workmen who are adequately trained and highly motivated to undertake precision jobs. We provide hands-on training to our workers to keep them abreast with the latest designs and requirements.

## Manufacturing Facilites

Our factories are well equipped with all the latest manufacturing facilities from receving of basic raw materials to production and finally to finishing stage and despatch.







## **UNICRAFT MACHINERY & TROLLEY PVT. LTD.**

Registered Office, Works & Correspondence:

P-34 & 45, Kasba Industrial Estate, Ph