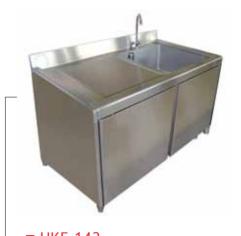

## REFRIGERATORS/ FREEZERS/ COUNTERS/ BOTTLE CHILLERS

■ UKE-140
Single Sink Unit with Work Table and Drain Shelf below

■ UKE-141 Pot Wash Unit/ 3 Sink Unit

■ UKE-142
Single sink cabinet with left grooved board

■ UKE-143

Double sink cabinet

■ UKE-144

Double sink cabinet with left grooved board

■ UKE-145 Soak Sink