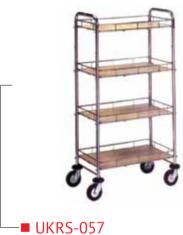

## COFFEE SHOP/ ROOM SERVICE TROLLEYS

■ UKRS-059 Folding Tray Rack Stand

■ UKRS-058 Room Service Trolley with Hot Case Coffee Shop Trolley Holding

Four Tier Coffee Shop Trolley

Coffee Shop Trolley