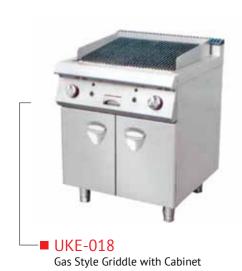

nges
- Tandoor
- Hot Plate
- Griller
- Salamander
- Baking Oven
- Exhaust Hoods
- Fresh Air/ Exhaust system
- Bain Marie
- Dough Kneader
- Mongolian Tawa
- Work Table with Sink Units
- Preparation Tables
- ▶ Fresh Linen Exchange Trolleys
- Minibar Cupboard Trolleys
- ▶ Refrigerators and many more...

There are a total of 480+ items which we specialize in manufacturing and to find out more about our wide range of products please visit our website <a href="https://www.unicraftcal.com">www.unicraftcal.com</a>





Single Burner Range





Four Burner Range with Oven Below



2 Burner Kwali Range (Chinese Range)



UKE-U9/
Double Burner Range (Chinese Range)



Korean Style Barbeque Stove with 8 Burners



Korean Style Barbeque Stove with 7 Burners









#### HOT PLATES/ GRILLERS/ TANDOOF







## HOT PLATES/ GRILLERS/ TANDOORS





## TABLE TOP COOKING RANGES



## SALAMANDERS/ SANDWICH GRILLERS/ DEEP FAT FRYERS/ HOT FOOD TROLLEY/ PIZZA OVEN







## SALAMANDERS/ SANDWICH GRILLERS/ DEEP FAT FRYERS/ HOT FOOD TROLLEY/ PIZZA OVEN



Table Top Single Tank Deep Fat Fryer with Oil Drain Tap



■ UKE-035 Table Top Electric Tank Fryer with double



■ UKC-037 Food Warmer Cart Single Door with Shelves







Double Deck Pizza Oven



Rise-Fall Style Electric Single Sandwich Griller



Rise-Fall Style Electric Double Sandwich Griller



Bain Marie with Glass Sneeze Guard



■ UKE-134

Bain Marie with Pick up



■ UKE-135

Hot Bain Marie with Pick Up & Food
Warmer



Hot Bain Marie with Glass Sneeze Guard & Tray Rail



■ UKE-137 Hot Bain Marie



Electric Table Top Bain Marie

## R