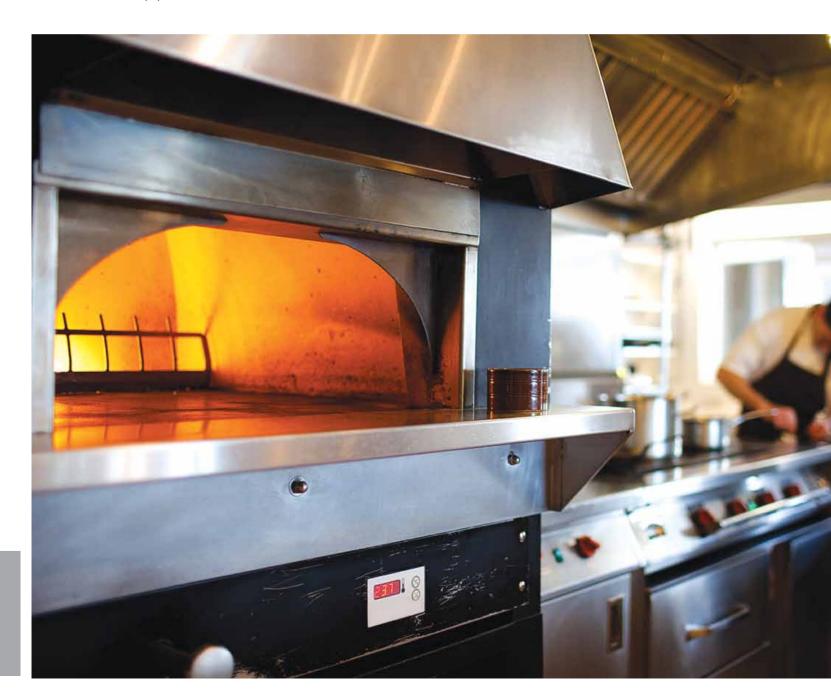

Double Deck Pizza Oven

Rise-Fall Style Electric Single Sandwich Griller

Rise-Fall Style Electric Double Sandwich Griller

Bain Marie with Glass Sneeze Guard

■ UKE-134

Bain Marie with Pick up

■ UKE-135

Hot Bain Marie with Pick Up & Food
Warmer