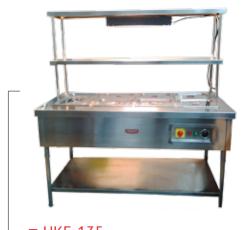

Double Deck Pizza Oven

Rise-Fall Style Electric Single Sandwich Griller

Rise-Fall Style Electric Double Sandwich Griller

Bain Marie with Glass Sneeze Guard

■ UKE-134

Bain Marie with Pick up

■ UKE-135

Hot Bain Marie with Pick Up & Food
Warmer