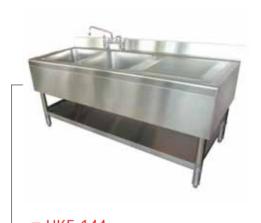

## REFRIGERATORS/ FREEZERS/ COUNTERS/ BOTTLE CHILLERS

■ UKE-140
Single Sink Unit with Work Table and Drain Shelf below

■ UKE-141 Pot Wash Unit/ 3 Sink Unit

■ UKE-142
Single sink cabinet with left grooved board

■ UKE-143

Double sink cabinet

■ UKE-144

Double sink cabinet with left grooved board

■ UKE-145 Soak Sink