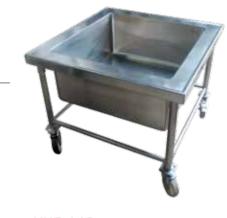

## REFRIGERATORS/ FREEZERS/ COUNTERS/ BOTTLE CHILLERS

■ UKE-140
Single Sink Unit with Work Table and Drain Shelf below

■ UKE-141 Pot Wash Unit/ 3 Sink Unit

■ UKE-142
Single sink cabinet with left grooved board

■ UKE-143

Double sink cabinet

■ UKE-144

Double sink cabinet with left grooved board

■ UKE-145 Soak Sink