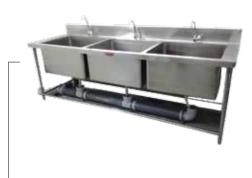

## REFRIGERATORS/ FREEZERS/ COUNTERS/ BOTTLE CHILLERS

■ UKE-140
Single Sink Unit with Work Table and Drain Shelf below

■ UKE-141 Pot Wash Unit/ 3 Sink Unit

■ UKE-142
Single sink cabinet with left grooved board