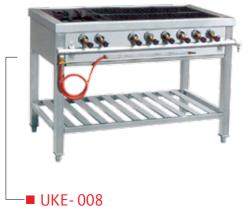

Single Burner Range

Four Burner Range with Oven Below

2 Burner Kwali Range (Chinese Range)

UKE-U9/
Double Burner Range (Chinese Range)

Korean Style Barbeque Stove with 8 Burners

Korean Style Barbeque Stove with 7 Burners