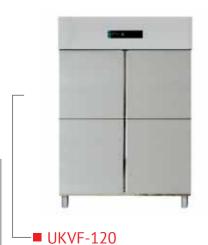

## REFRIGERATORS/ FREEZERS/ COUNTERS/ BOTTLE CHILLERS

Four Door Vertical Freezer