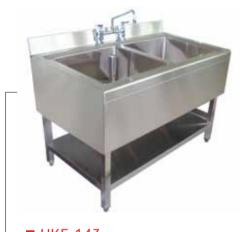

## REFRIGERATORS/ FREEZERS/ COUNTERS/ BOTTLE CHILLERS

■ UKE-140
Single Sink Unit with Work Table and Drain Shelf below

■ UKE-141 Pot Wash Unit/ 3 Sink Unit

■ UKE-142
Single sink cabinet with left grooved board

■ UKE-143

Double sink cabinet

■ UKE-144

Double sink cabinet with left grooved board

■ UKE-145 Soak Sink