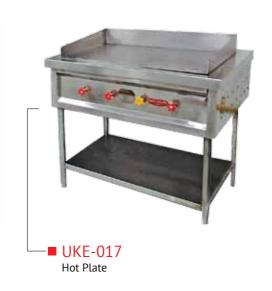

Some of our items include:

- ▶ Bulk Cookers Electrical/ Gas/Steam (Rectangular & Cylindrical Tilting Type)
- Indian Cooking Ranges
- Tandoor
- Hot Plate
- Griller
- Salamander
- Baking Oven
- Exhaust Hoods
- Fresh Air/ Exhaust system
- Bain Marie
- Dough Kneader
- Mongolian Tawa
- Work Table with Sink Units
- Preparation Tables
- ▶ Fresh Linen Exchange Trolleys
- Minibar Cupboard Trolleys
- ▶ Refrigerators and many more...

#### HOT PLATES/ GRILLERS/ TANDOOF

## HOT PLATES/ GRILLERS/ TANDOORS