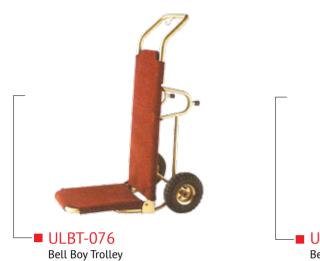

le













## SPIRAL KNEADER/ MASALA GRINDER/ MEAT MINCER







## SPIRAL KNEADER/ MASALA GRINDER/ MEAT MINCER





## FOOD STORAGE UNITS



■ UKE-203 Potato/Onion Storage



Four Door Storage Cabinet



Sliding Door Storage Cabinet









■ UKE-163 GN Trolley with rubber corner bumpers and tray lock











■ UKC-008 Cutlery and Tray Carrying Trolley with Under Shelf Below



Bussing Cart with Under Shelf

















## COFFEE SHOP/ ROOM SERVICE TROLLEYS





■ UKRS-059 Folding Tray Rack Stand

■ UKRS-058 Room Service Trolley with Hot Case Coffee Shop Trolley Holding







Four Tier Coffee Shop Trolley

Coffee Shop Trolley

## HOUSEKEEPING TROLLEYS



Housekeeping Trolley



Housekeeping Trolley





## LAUNDRY TROLLEYS













## LUGGAGE CARRIER & BELLHOP TROLLEYS









## **EXHAUST HOODS**











## EXHAUST & FRESH AIR SYSTEMS/ DUCTING



## Factory & Workforce

Our two factories are ideally located at Kasba Industrial Estate near Eastern Metropolitan Bypass in Kolkata and Tangra Industrial Estate. In the factories we have 72 workmen who are adequately trained and highly motivated to undertake precision jobs. We provide hands-on training to our workers to keep them abreast with the latest designs and requirements.

## Manufacturing Facilites

Our factories are well equipped with all the latest manufacturing facilities from receving of basic raw materials to production and finally to finishing stage and despatch.







## **UNICRAFT MACHINERY & TROLLEY PVT. LTD.**

Registered Office, Works & Correspondence:

P-34 & 45, Kasba Industrial Estate