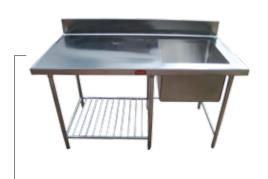

## REFRIGERATORS/ FREEZERS/ COUNTERS/ BOTTLE CHILLERS

■ UKE-140
Single Sink Unit with Work Table and Drain Shelf below

■ UKE-141 Pot Wash Unit/ 3 Sink Unit

■ UKE-142
Single sink cabinet with left grooved board