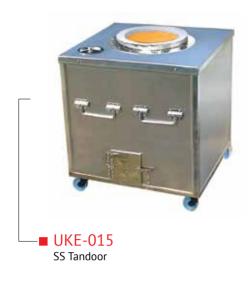

lamander
- Baking Oven
- Exhaust Hoods
- Fresh Air/ Exhaust system
- Bain Marie
- Dough Kneader
- Mongolian Tawa
- Work Table with Sink Units
- Preparation Tables
- ▶ Fresh Linen Exchange Trolleys
- Minibar Cupboard Trolleys
- ▶ Refrigerators and many more...

There are a total of 480+ items which we specialize in manufacturing and to find out more about our wide range of products please visit our website <a href="https://www.unicraftcal.com">www.unicraftcal.com</a>





Single Burner Range





Four Burner Range with Oven Below



2 Burner Kwali Range (Chinese Range)



UKE-U9/
Double Burner Range (Chinese Range)



Korean Style Barbeque Stove with 8 Burners



Korean Style Barbeque Stove with 7 Burners









#### HOT PLATES/ GRILLERS/ TANDOOF







## HOT PLATES/ GRILLERS/ TANDOORS





## TABLE TOP COOKING RANGES



## SALAMANDERS/ SANDWICH GRILLERS/ DEEP FAT FRYERS/ HOT FOOD TROLLEY/ PIZZA OVEN







## SALAMANDERS/ SANDWICH GRILLERS/ DEEP FAT FRYERS/ HOT FOOD TROLLEY/ PIZZA OVEN



Table Top Single Tank Deep Fat Fryer with Oil Drain Tap



■ UKE-035 Table Top Electric Tank Fryer with double



■ UKC-037 Food Warmer Cart Single Door with Shelves







Double Deck Pizza Oven



Rise-Fall Style Electric Single Sandwich Griller



Rise-Fall Style Electric Double Sandwich Griller



Bain Marie with Glass Sneeze Guard



■ UKE-134

Bain Marie with Pick up



■ UKE-135

Hot Bain Marie with Pick Up & Food
Warmer



Hot Bain Marie with Glass Sneeze Guard & Tray Rail



■ UKE-137 Hot Bain Marie



Electric Table Top Bain Marie

## REFRIGERATORS/ FREEZERS/ COUNTERS/ BOTTLE