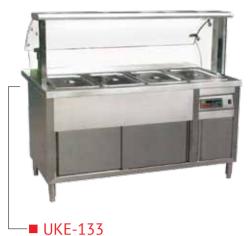

Double Deck Pizza Oven

Rise-Fall Style Electric Single Sandwich Griller

Rise-Fall Style Electric Double Sandwich Griller

Bain Marie with Glass Sneeze Guard

■ UKE-134

Bain Marie with Pick up

■ UKE-135

Hot Bain Marie with Pick Up & Food
Warmer