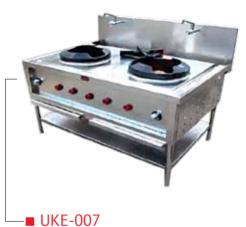

Single Burner Range

Four Burner Range with Oven Below

2 Burner Kwali Range (Chinese Range)

UKE-U9/
Double Burner Range (Chinese Range)

Korean Style Barbeque Stove with 8 Burners

Korean Style Barbeque Stove with 7 Burners