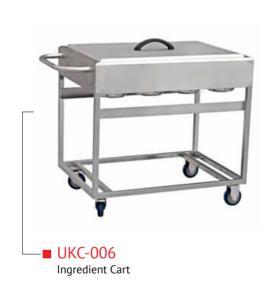

## FOOD STORAGE UNITS

■ UKE-203 Potato/Onion Storage

Four Door Storage Cabinet

Sliding Door Storage Cabinet

■ UKE-163 GN Trolley with rubber corner bumpers and tray lock

■ UKC-008 Cutlery and Tray Carrying Trolley with Under Shelf Below