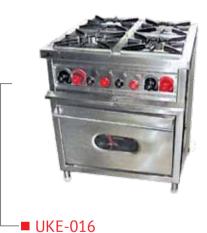

Single Burner Range

Four Burner Range with Oven Below

2 Burner Kwali Range (Chinese Range)

UKE-U9/
Double Burner Range (Chinese Range)

Korean Style Barbeque Stove with 8 Burners

Korean Style Barbeque Stove with 7 Burners