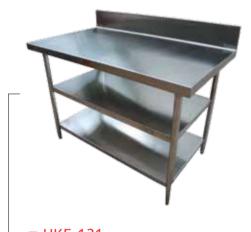

## WORK TABLES/ PICKUP COUNTERS/ CHOPPING BOARD TABLES

Multifunctional Chopping Table

Chopping Board Table

Work Table with Upper Shelf/Pickup

Work table with grooved shelf below

■ UKE-121
Work Table with 2 Under Shelves

■ UKE-120
Work Table with Garbage chute and glass rack

■ UKE-128
Round Shaped Work Table

UKE-127Work table with pot rack style drain shelf below

■ UKE-129 Cafeteria Dining Table