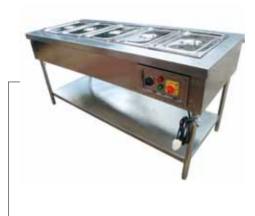

Hot Bain Marie with Glass Sneeze Guard & Tray Rail

■ UKE-137 Hot Bain Marie

Electric Table Top Bain Marie