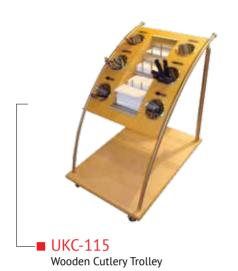

## FOOD STORAGE UNITS

■ UKE-203 Potato/Onion Storage

Four Door Storage Cabinet

Sliding Door Storage Cabinet

■ UKE-163 GN Trolley with rubber corner bumpers and tray lock

■ UKC-008 Cutlery and Tray Carrying Trolley with Under Shelf Below