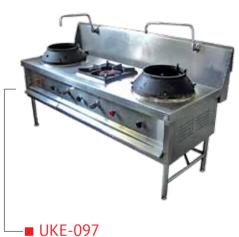

Single Burner Range

Four Burner Range with Oven Below

2 Burner Kwali Range (Chinese Range)

UKE-U9/
Double Burner Range (Chinese Range)

Korean Style Barbeque Stove with 8 Burners

Korean Style Barbeque Stove with 7 Burners