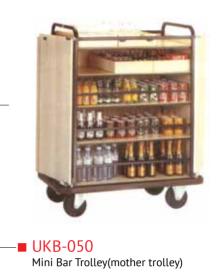

Some of our items include:

- ▶ Bulk Cookers Electrical/ Gas/Steam (Rectangular & Cylindrical Tilting Type)
- Indian Cooking Ranges
- Tandoor
- Hot Plate
- Griller
- Salamander
- Baking Oven
- Exhaust Hoods
- Fresh Air/ Exhaust system
- Bain Marie
- Dough Kneader
- Mongolian Tawa
- Work Table with Sink Units
- Preparation Tables
- ▶ Fresh Linen Exchange Trolleys
- Minibar Cupboard Trolleys
- ▶ Refrigerators and many more...