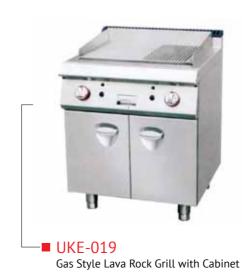

es
- Tandoor
- Hot Plate
- Griller
- Salamander
- Baking Oven
- Exhaust Hoods
- Fresh Air/ Exhaust system
- Bain Marie
- Dough Kneader
- Mongolian Tawa
- Work Table with Sink Units
- Preparation Tables
- ▶ Fresh Linen Exchange Trolleys
- Minibar Cupboard Trolleys
- ▶ Refrigerators and many more...

There are a total of 480+ items which we specialize in manufacturing and to find out more about our wide range of products please visit our website <a href="https://www.unicraftcal.com">www.unicraftcal.com</a>





Single Burner Range





Four Burner Range with Oven Below



2 Burner Kwali Range (Chinese Range)



UKE-U9/
Double Burner Range (Chinese Range)



Korean Style Barbeque Stove with 8 Burners



Korean Style Barbeque Stove with 7 Burners









#### HOT PLATES/ GRILLERS/ TANDOOF







## HOT PLATES/ GRILLERS/ TANDOORS





## TABLE TOP COOKING RANGES



## SALAMANDERS/ SANDWICH GRILLERS/ DEEP FAT FRYERS/ HOT FOOD TROLLEY/ PIZZA OVEN







## SALAMANDERS/ SANDWICH GRILLERS/ DEEP FAT FRYERS/ HOT FOOD TROLLEY/ PIZZA OVEN



Table Top Single Tank Deep Fat Fryer with Oil Drain Tap



■ UKE-035 Table Top Electric Tank Fryer with double



■ UKC-037 Food Warmer Cart Single Door with Shelves







Double Deck Pizza Oven



Rise-Fall Style Electric Single Sandwich Griller



Rise-Fall Style Electric Double Sandwich Griller



Bain Marie with Glass Sneeze Guard



■ UKE-134

Bain Marie with Pick up



■ UKE-135

Hot Bain Marie with Pick Up & Food
Warmer



Hot Bain Marie with Glass Sneeze Guard & Tray Rail



■ UKE-137 Hot Bain Marie



Electric Table Top Bain Marie

## REF