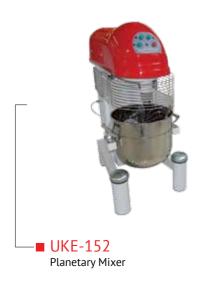

Some of our items include:

- ▶ Bulk Cookers Electrical/ Gas/Steam (Rectangular & Cylindrical Tilting Type)
- Indian Cooking Ranges
- Tandoor
- Hot Plate
- Griller
- Salamander
- Baking Oven
- Exhaust Hoods
- Fresh Air/ Exhaust system
- Bain Marie
- Dough Kneader
- Mongolian Tawa
- Work Table with Sink Units
- Preparation Tables
- ▶ Fresh Linen Exchange Trolleys
- Minibar Cupboard Trolleys
- ▶ Refrigerators and many more...