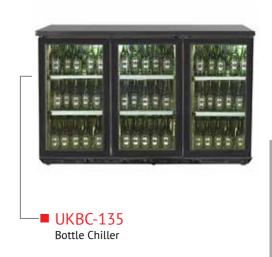

## REFRIGERATORS/ FREEZERS/ COUNTERS/ BOTTLE CHILLERS

Four Door Vertical Freezer

## REFRIGERATORS/ FREEZERS/ COUNTERS/ BOTTLE CHILLERS

■ UKE-140
Single Sink Unit with Work Table and Drain Shelf below

■ UKE-141 Pot Wash Unit/ 3 Sink Unit

■ UKE-142
Single sink cabinet with left grooved board