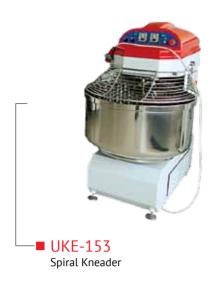

h Unit/ 3 Sink Unit



■ UKE-142
Single sink cabinet with left grooved board



■ UKE-143

Double sink cabinet



■ UKE-144

Double sink cabinet with left grooved board



■ UKE-145 Soak Sink

## DISHWASHERS



Hood Style Dish Washer



Hood Type Dish Washer

## WORK TABLES/ PICKUP COUNTERS/ CHOPPING BOARD TABLES



Multifunctional Chopping Table



Chopping Board Table



Work Table with Upper Shelf/Pickup



Work table with grooved shelf below



■ UKE-121
Work Table with 2 Under Shelves



■ UKE-120
Work Table with Garbage chute and glass rack



■ UKE-128
Round Shaped Work Table



UKE-127Work table with pot rack style drain shelf below



■ UKE-129 Cafeteria Dining Table













## SPIRAL KNEADER/ MASALA GRINDER/ MEAT MINCER







## SPIRAL KNEADER/ MASALA GRINDER/ MEAT MINCER





## FOOD STORAGE UNITS



■ UKE-203 Potato/Onion Storage



Four Door Storage Cabinet



Sliding Door Storage Cabinet









■ UKE-163 GN Trolley with rubber corner bumpers and tray lock











■ UKC-008 Cutlery and Tray Carrying Trolley with Under Shelf Below



Bussing Cart with Under Shelf

















## COFFEE SHOP/ ROOM SERVICE TROLLEYS





■ UKRS-059 Folding Tray Rack Stand

■ UKRS-058 Room Service Trolley with Hot Case Coffee Shop Trolley Holding







Four Tier Coffee Shop Trolley

Coffee Shop Trolley

## HOUSEKEEPING TROLLEYS



Housekeeping Trolley



Housekeeping Trolley





## LAUNDRY TROLLEYS













## LUGGAGE CARRIER & BELLHOP TROLLEYS









## **EXHAUST HOODS**











## EXHAUST & FRESH AIR SYSTEMS/ DUCTING



## Factory & Workforce

Our two fac