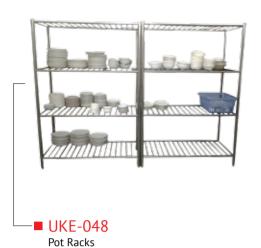

## FOOD STORAGE UNITS

■ UKE-203 Potato/Onion Storage

Four Door Storage Cabinet

Sliding Door Storage Cabinet

■ UKE-163 GN Trolley with rubber corner bumpers and tray lock

■ UKC-008 Cutlery and Tray Carrying Trolley with Under Shelf Below