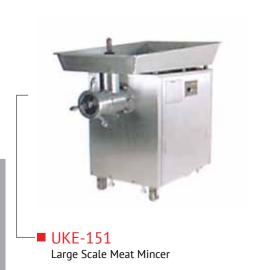

Work Table and Drain Shelf below



■ UKE-141 Pot Wash Unit/ 3 Sink Unit



■ UKE-142
Single sink cabinet with left grooved board



■ UKE-143

Double sink cabinet



■ UKE-144

Double sink cabinet with left grooved board



■ UKE-145 Soak Sink

## DISHWASHERS



Hood Style Dish Washer



Hood Type Dish Washer

## WORK TABLES/ PICKUP COUNTERS/ CHOPPING BOARD TABLES



Multifunctional Chopping Table



Chopping Board Table



Work Table with Upper Shelf/Pickup



Work table with grooved shelf below



■ UKE-121
Work Table with 2 Under Shelves



■ UKE-120
Work Table with Garbage chute and glass rack



■ UKE-128
Round Shaped Work Table



UKE-127Work table with pot rack style drain shelf below



■ UKE-129 Cafeteria Dining Table













## SPIRAL KNEADER/ MASALA GRINDER/ MEAT MINCER







## SPIRAL KNEADER/ MASALA GRINDER/ MEAT MINCER





## FOOD STORAGE UNITS



■ UKE-203 Potato/Onion Storage



Four Door Storage Cabinet



Sliding Door Storage Cabinet









■ UKE-163 GN Trolley with rubber corner bumpers and tray lock











■ UKC-008 Cutlery and Tray Carrying Trolley with Under Shelf Below



Bussing Cart with Under Shelf

















## COFFEE SHOP/ ROOM SERVICE TROLLEYS





■ UKRS-059 Folding Tray Rack Stand

■ UKRS-058 Room Service Trolley with Hot Case Coffee Shop Trolley Holding







Four Tier Coffee Shop Trolley

Coffee Shop Trolley

## HOUSEKEEPING TROLLEYS



Housekeeping Trolley



Housekeeping Trolley





## LAUNDRY TROLLEYS













## LUGGAGE CARRIER & BELLHOP TROLLEYS









## **EXHAUST HOODS**











## EXHAUST & FRESH AIR S