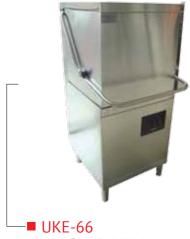

e-Fall Style Electric Single Sandwich Griller



Rise-Fall Style Electric Double Sandwich Griller



Bain Marie with Glass Sneeze Guard



■ UKE-134

Bain Marie with Pick up



■ UKE-135

Hot Bain Marie with Pick Up & Food
Warmer



Hot Bain Marie with Glass Sneeze Guard & Tray Rail



■ UKE-137 Hot Bain Marie



Electric Table Top Bain Marie

## REFRIGERATORS/ FREEZERS/ COUNTERS/ BOTTLE CHILLERS



Four Door Vertical Freezer





## REFRIGERATORS/ FREEZERS/ COUNTERS/ BOTTLE CHILLERS

















■ UKE-140
Single Sink Unit with Work Table and Drain Shelf below



■ UKE-141 Pot Wash Unit/ 3 Sink Unit



■ UKE-142
Single sink cabinet with left grooved board



■ UKE-143

Double sink cabinet



■ UKE-144

Double sink cabinet with left grooved board



■ UKE-145 Soak Sink

## DISHWASHERS



Hood Style Dish Washer



Hood Type Dish Washer

## WORK TABLES/ PICKUP COUNTERS/ CHOPPING BOARD TABLES



Multifunctional Chopping Table



Chopping Board Table



Work Table with Upper Shelf/Pickup



Work table with grooved shelf below



■ UKE-121
Work Table with 2 Under Shelves



■ UKE-120
Work Table with Garbage chute and glass rack



■ UKE-128
Round Shaped Work Table



UKE-127Work table with pot rack style drain shelf below



■ UKE-129 Cafeteria Dining Table













## SPIRAL KNEADER/ MASALA GRINDER/ MEAT MINCER







## SPIRAL KNEADER/ MASALA GRINDER/ MEAT MINCER





## FOOD STORAGE UNITS



■ UKE-203 Potato/Onion Storage



Four Door Storage Cabinet



Sliding Door Storage Cabinet









■ UKE-163 GN Trolley with rubber corner bumpers and tray lock











■ UKC-