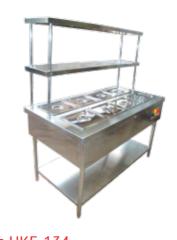

Double Deck Pizza Oven

Rise-Fall Style Electric Single Sandwich Griller

Rise-Fall Style Electric Double Sandwich Griller

Bain Marie with Glass Sneeze Guard

■ UKE-134

Bain Marie with Pick up

■ UKE-135

Hot Bain Marie with Pick Up & Food
Warmer