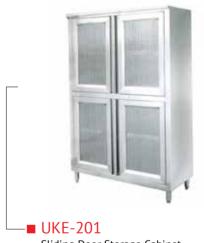

## FOOD STORAGE UNITS

■ UKE-203 Potato/Onion Storage

Four Door Storage Cabinet

Sliding Door Storage Cabinet

■ UKE-163 GN Trolley with rubber corner bumpers and tray lock

■ UKC-008 Cutlery and Tray Carrying Trolley with Under Shelf Below